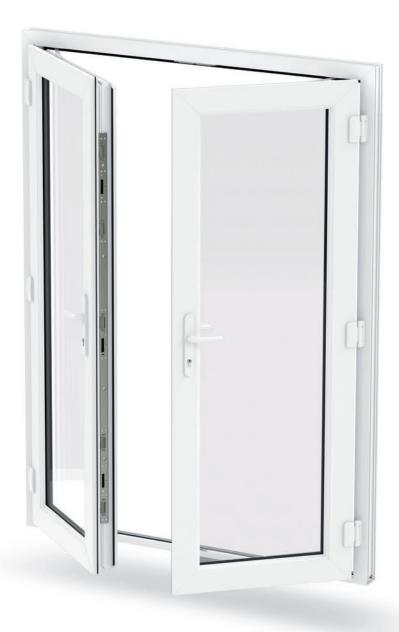

# Add a touch of flair

uPVC French Doors

### Continental flair

A stylish alternative to sliding patio doors or bi-folds, our French Doors are great for your home and garden, especially when size is more limiting.

a se

Security shootbolts Multipoint lock with added high security shootbolts supplied as standard.