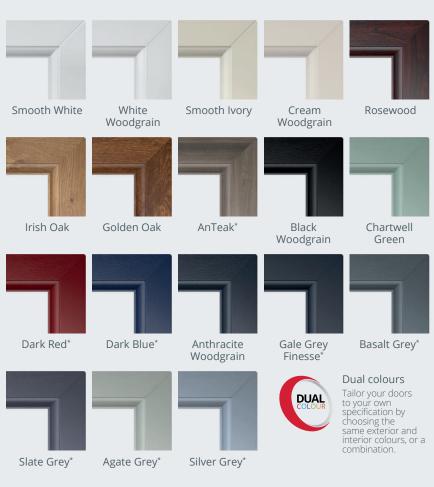

## Add a splash of colour

To ensure the perfect match, all our uPVC doors and frames are available in a wide choice of colours.

Creating the look you want has never been easier.

#### Tailored to you

Choose the colour and style of your accessories to match your door and personal preferences.

White

ack (

Gold

Silve