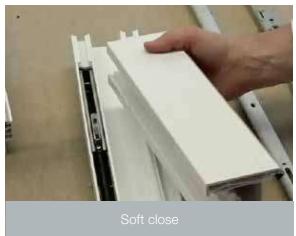

But that's just for starters. What makes Syncro really stand out are these brand new features that help it make a really impressive entrance on the marketplace:

- More sustainable with frame composition made up of at least 40% PCW (post-consumer waste)
- Better thermal efficiency with U-values as low as 1.3 for double glazed units and 1.0 for triple glazed
- Maximum width of 3.5m (2 pane) and a maximum sash width of 1750mm
- Triple as well as double glazing compatible for even better insulation
- Grey substrate for total coordination with modern designs
- Soft close option