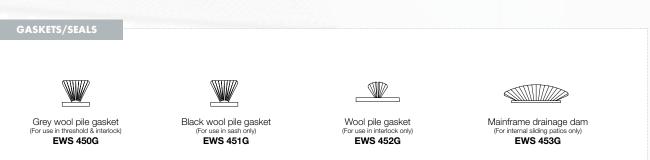

ITE



HARDEX CHROME



HARDEX GRAPHITE



## **FEATURES & BENEFITS**



## MINIMUM & MAXIMUM SIZES

PATIO







Sizes shown do not include cill.

Ensure suitable hardware is used that is capable of withstanding the sash weight.

All Sizes shown: MINIMUM - MAXIMUM in mm



### SLIDING PATIO DOORS

#### STANDARD THRESHOLD



HORIZONTAL CROSS SECTION FOR 2 PANE STYLE

VERTICAL CROSS SECTION THROUGH SLIDING SASH

# **SUNCTO**<sup>®</sup> Sliding Patio Doors





VERTICAL CROSS SECTION THROUGH FIXED SASH

#### SLIDING PATIO DOORS

#### **LOW THRESHOLD**



VERTICAL CROSS SECTION THROUGH SLIDING SASH
WITH LOW THRESHOLD

VERTICAL CROSS SECTION THROUGH FIXED SASH
WITH LOW THRESHOLD

# Syncro<sup>®</sup> Sliding Patio Doors













### SYSTEM COMPONENTS



# SUNCIO® Sliding Patio Doors