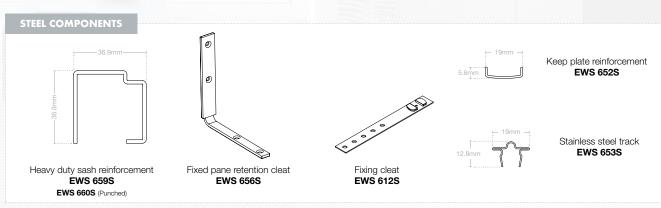

WHITE



HARDEX CHROME



HARDEX GRAPHITE



## **FEATURES & BENEFITS**



## MINIMUM & MAXIMUM SIZES

PATIO







Sizes shown do not include cill.

Ensure suitable hardware is used that is capable of withstanding the sash weight.

All Sizes shown: MINIMUM - MAXIMUM in mm



### SLIDING PATIO DOORS

#### STANDARD THRESHOLD



HORIZONTAL CROSS SECTION FOR 2 PANE STYLE

VERTICAL CROSS SECTION THROUGH SLIDING SASH

# **SUNCTO**<sup>®</sup> Sliding Patio Doors





VERTICAL CROSS SECTION THROUGH FIXED SASH

#### SLIDING PATIO DOORS

#### **LOW THRESHOLD**



VERTICAL CROSS SECTION THROUGH SLIDING SASH
WITH LOW THRESHOLD

VERTICAL CROSS SECTION THROUGH FIXED SASH
WITH LOW THRESHOLD

# Syncro<sup>®</sup> Sliding Patio Doors













### SYSTEM COMPONENTS



# SUNCIO® Sliding Patio Doors