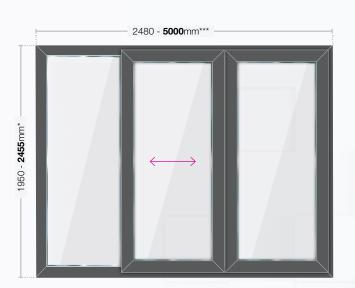

## MINIMUM & MAXIMUM SIZES

PATIO

Sizes shown do not include cill.

Ensure suitable hardware is used that is capable of withstanding the sash weight.

All Sizes shown: MINIMUM - MAXIMUM in mm

### SLIDING PATIO DOORS