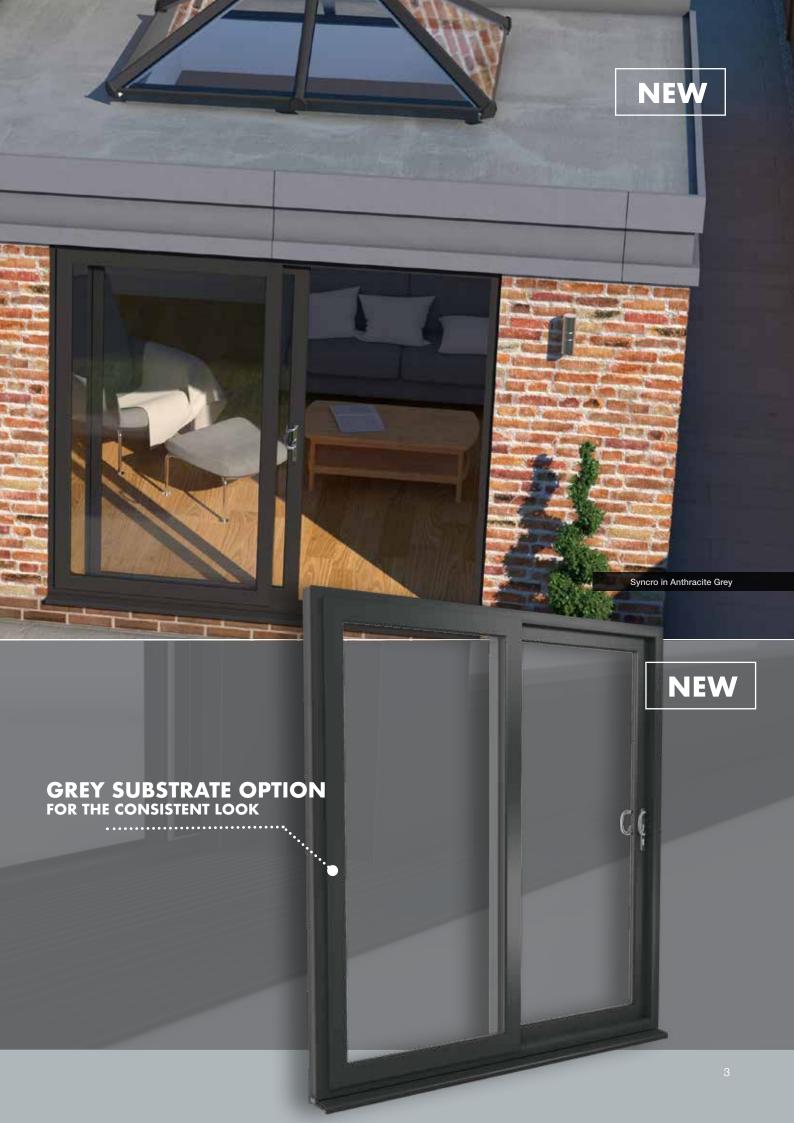

## **A GREY REVOLUTION**

The outstanding feature that makes Syncro so special, though, is its grey substrate option.

With a through-colour grey frame instead of just a surface foil,

It may seem like a small detail, but the all-grey look is a big thing with homeowners right now and many people are more than ready to pay a premium for it in PVC-U rather than choose the much more expensive aluminium option.

So make sure you're ready to supply everything they're looking for with the new Syncro sliding patio doors.

Eurocell leads the way in patio doors. In fact, we've long been the customer's choice when it comes to security, strength and performance with style.