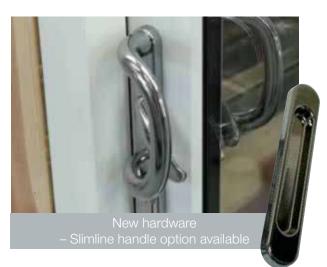

#### FRAME COLOURS MADE TO ORDER

**ANTHRACITE GREY MATT** Grev base

32 ADDITIONAL COLOURS AND SPECIFICATIONS ARE MADE TO ORDER ON EXTENDED LEAD TIMES

WHITE

HARDEX CHROME

HARDEX GRAPHITE