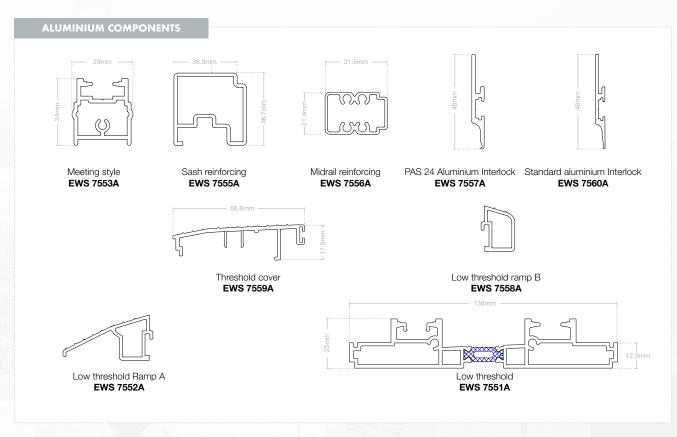

WHITE



HARDEX CHROME



HARDEX GRAPHITE



## **FEATURES & BENEFITS**



## MINIMUM & MAXIMUM SIZES

PATIO







Sizes shown do not include cill.

Ensure suitable hardware is used that is capable of withstanding the sash weight.

All Sizes shown: MINIMUM - MAXIMUM in mm



### SLIDING PATIO DOORS

#### STANDARD THRESHOLD



HORIZONTAL CROSS SECTION FOR 2 PANE STYLE

VERTICAL CROSS SECTION THROUGH SLIDING SASH

# **SUNCTO**<sup>®</sup> Sliding Patio Doors





VERTICAL CROSS SECTION THROUGH FIXED SASH

#### SLIDING PATIO DOORS

#### **LOW THRESHOLD**



VERTICAL CROSS SECTION THROUGH SLIDING SASH
WITH LOW THRESHOLD

VERTICAL CROSS SECTION THROUGH FIXED SASH
WITH LOW THRESHOLD

# Syncro<sup>®</sup> Sliding Patio Doors













### SYSTEM COMPONENTS



# SUNCIO® Sliding Patio Doors