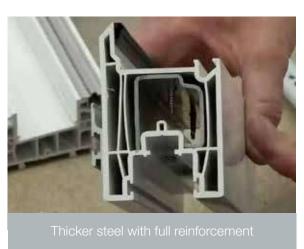

But that's just for starters. What makes Syncro really stand out are these brand new features that help it make a really impressive entrance on the marketplace:

- More sustainable with frame composition made up of at least 40% PCW (post-consumer waste)
- Better thermal efficiency with U-values as low as 1.3 for double glazed units and 1.0 for triple glazed
- Maximum width of 3.5m (2 pane) and a maximum sash width of 1750mm
- Triple as well as double glazing compatible for even better insulation
- Grey substrate for total coordination with modern designs
- Soft close option