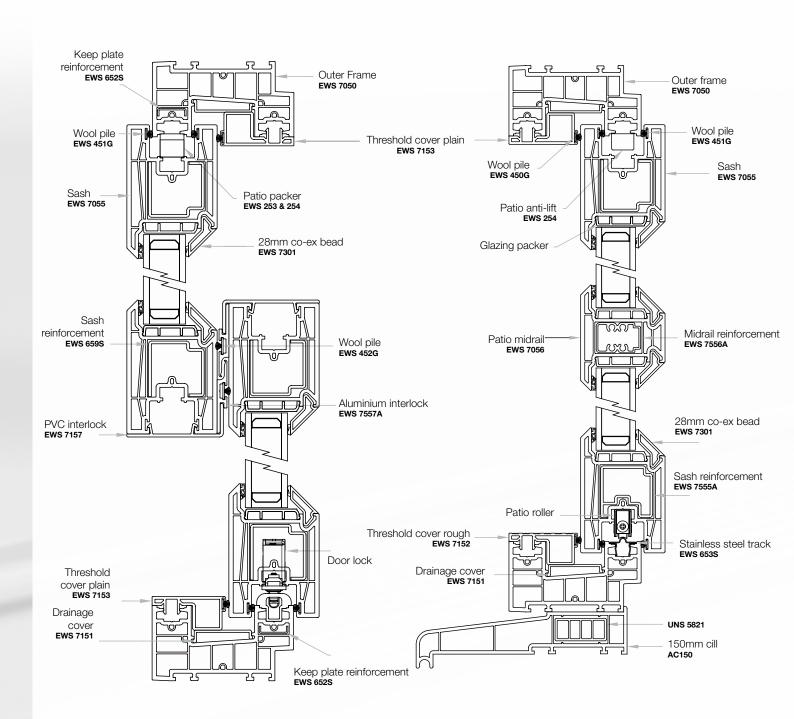

#### STANDARD THRESHOLD

HORIZONTAL CROSS SECTION FOR 2 PANE STYLE

VERTICAL CROSS SECTION THROUGH SLIDING SASH

# **SUNCTO**<sup>®</sup> Sliding Patio Doors

VERTICAL CROSS SECTION THROUGH FIXED SASH