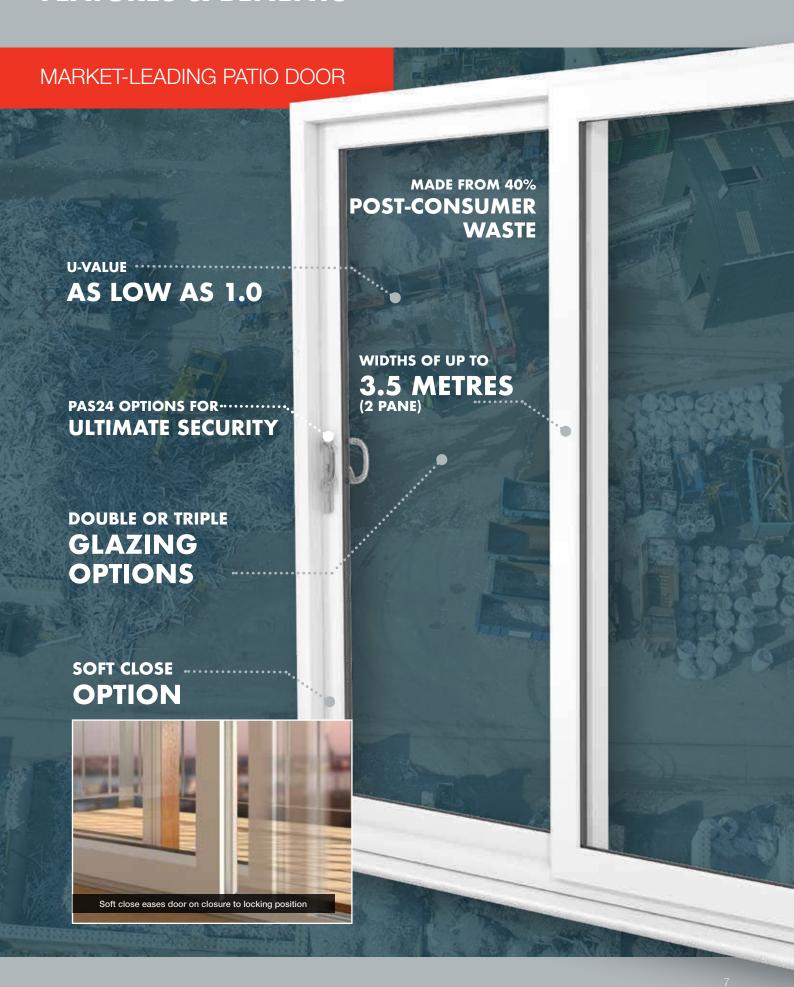

But that's just for starters. What makes Syncro really stand out are these brand new features that help it make a really impressive entrance on the marketplace:

- More sustainable with frame composition made up of at least 40% PCW (post-consumer waste)
- Better thermal efficiency with U-values as low as 1.3 for double glazed units and 1.0 for triple glazed
- Maximum width of 3.5m (2 pane) and a maximum sash width of 1750mm
- Triple as well as double glazing compatible for even better insulation
- Grey substrate for total coordination with modern designs
- Soft close option