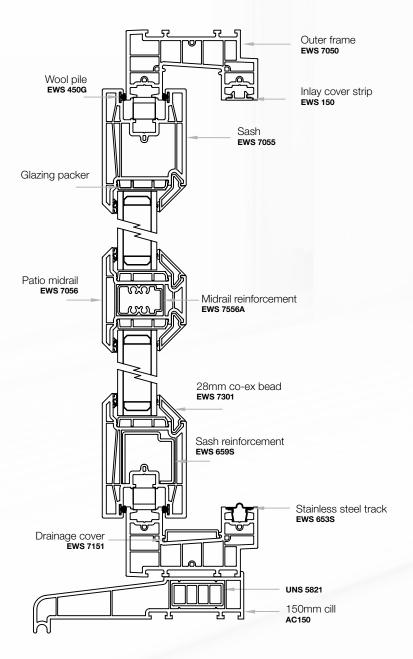

#### SLIDING PATIO DOORS

#### **LOW THRESHOLD**

VERTICAL CROSS SECTION THROUGH SLIDING SASH
WITH LOW THRESHOLD

VERTICAL CROSS SECTION THROUGH FIXED SASH
WITH LOW THRESHOLD