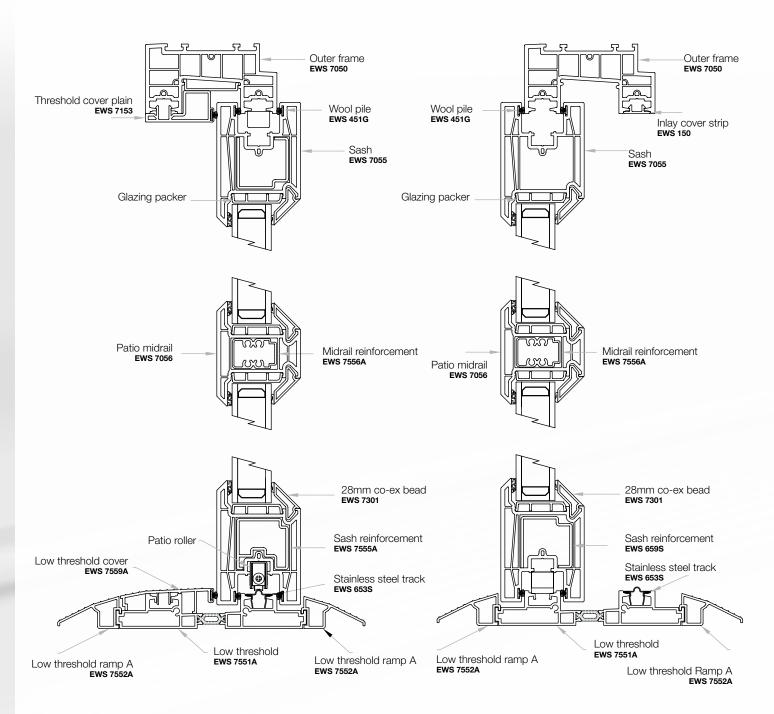

#### SLIDING PATIO DOORS

#### **LOW THRESHOLD**

VERTICAL CROSS SECTION THROUGH SLIDING SASH
WITH LOW THRESHOLD

VERTICAL CROSS SECTION THROUGH FIXED SASH
WITH LOW THRESHOLD