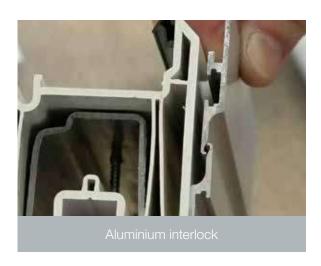

But that's just for starters. What makes Syncro really stand out are these brand new features that help it make a really impressive entrance on the marketplace:

- More sustainable with frame composition made up of at least 40% PCW (post-consumer waste)
- Better thermal efficiency with U-values as low as 1.3 for double glazed units and 1.0 for triple glazed
- Maximum width of 3.5m (2 pane) and a maximum sash width of 1750mm
- Triple as well as double glazing compatible for even better insulation
- Grey substrate for total coordination with modern designs
- Soft close option