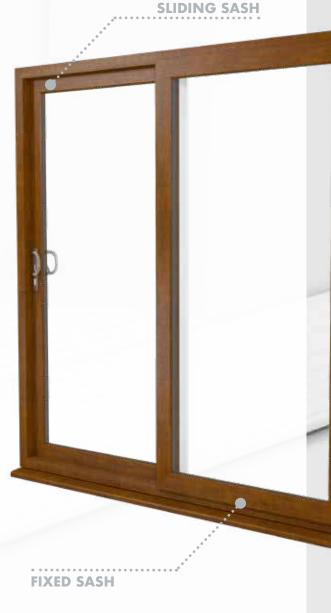

**GOLDEN OAK** Both sides



ROSEWOOD



**ROSEWOOD** Both sides



ANTHRACITE GREY White interior



**GREY** (Both sides) Grey base



ANTHRACITE **GREY SMOOTH** Grev base

#### FRAME COLOURS MADE TO ORDER



**ANTHRACITE GREY MATT** Grev base

32 ADDITIONAL COLOURS AND SPECIFICATIONS ARE MADE TO ORDER ON EXTENDED LEAD TIMES





WHITE



HARDEX CHROME



HARDEX GRAPHITE



## **FEATURES & BENEFITS**



## MINIMUM & MAXIMUM SIZES

PATIO







Sizes shown do not include cill.

Ensure suitable hardware is used that is capable of withstanding the sash weight.

All Sizes shown: MINIMUM - MAXIMUM in mm



### SLIDING PATIO DOORS

#### STANDARD THRESHOLD



HORIZONTAL CROSS SECTION FOR 2 PANE STYLE

VERTICAL CROSS SECTION THROUGH SLIDING SASH

# **SUNCTO**<sup>®</sup> Sliding Patio Doors





VERTICAL CROSS SECTION THROUGH FIXED SASH

#### SLIDING PATIO DOORS

#### **LOW THRESHOLD**



VERTICAL CROSS SECTION THROUGH SLIDING SASH
WITH LOW THRESHOLD

VERTICAL CROSS SECTION THROUGH FIXED SASH
WITH LOW THRESHOLD

# Syncro<sup>®</sup> Sliding Patio Doors













### SYSTEM COMPONENTS



# SUNCIO® Sliding Patio Doors