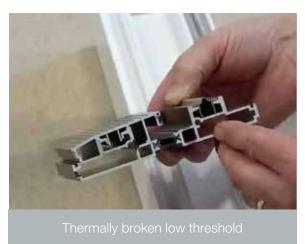

#### **LOW THRESHOLD**

VERTICAL CROSS SECTION THROUGH SLIDING SASH
WITH LOW THRESHOLD

VERTICAL CROSS SECTION THROUGH FIXED SASH
WITH LOW THRESHOLD