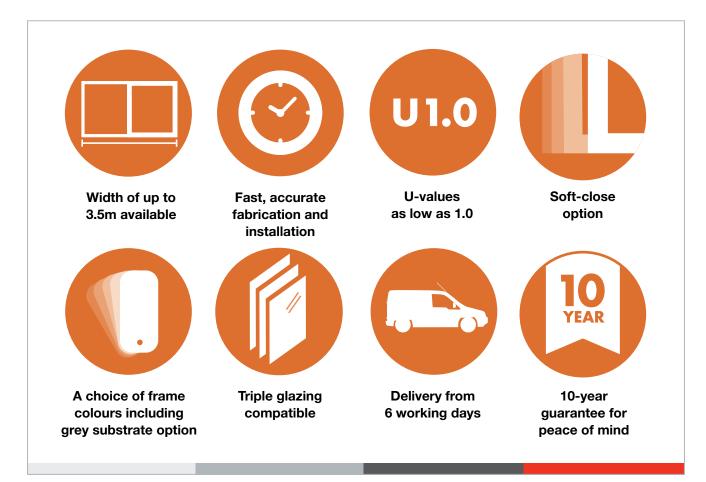

But that's just for starters. What makes Syncro really stand out are these brand new features that help it make a really impressive entrance on the marketplace:

- More sustainable with frame composition made up of at least 40% PCW (post-consumer waste)
- Better thermal efficiency with U-values as low as 1.3 for double glazed units and 1.0 for triple glazed
- Maximum width of 3.5m (2 pane) and a maximum sash width of 1750mm
- Triple as well as double glazing compatible for even better insulation
- Grey substrate for total coordination with modern designs
- Soft close option

## **FEATURES & BENEFITS**