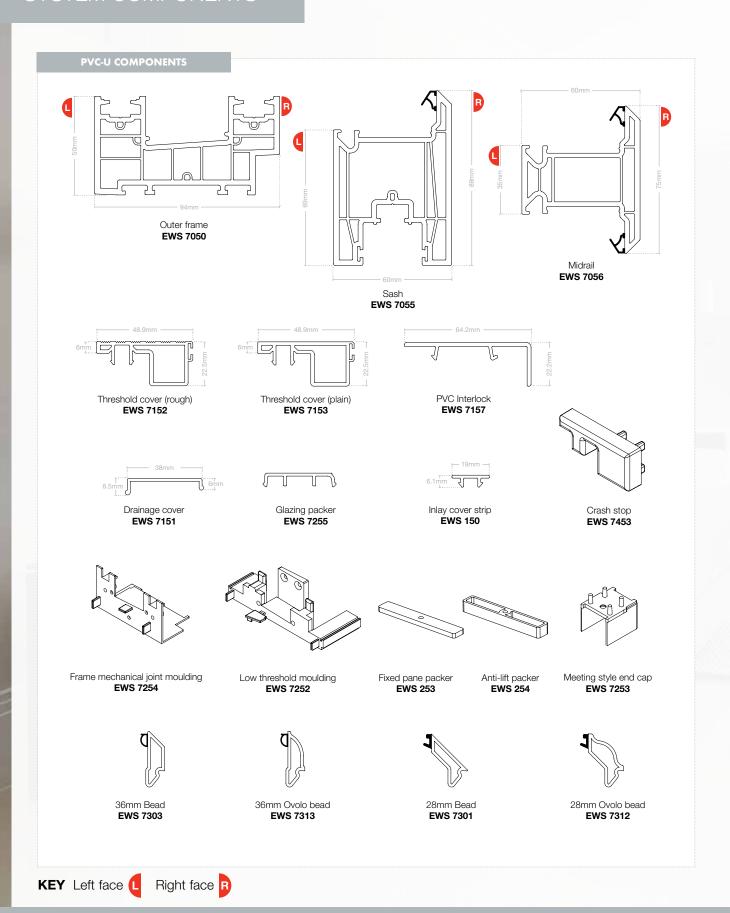

ORDER ON EXTENDED LEAD TIMES





WHITE



HARDEX CHROME



HARDEX GRAPHITE



## **FEATURES & BENEFITS**



## MINIMUM & MAXIMUM SIZES

PATIO







Sizes shown do not include cill.

Ensure suitable hardware is used that is capable of withstanding the sash weight.

All Sizes shown: MINIMUM - MAXIMUM in mm



### SLIDING PATIO DOORS

#### STANDARD THRESHOLD



HORIZONTAL CROSS SECTION FOR 2 PANE STYLE

VERTICAL CROSS SECTION THROUGH SLIDING SASH

# **SUNCTO**<sup>®</sup> Sliding Patio Doors





VERTICAL CROSS SECTION THROUGH FIXED SASH

#### SLIDING PATIO DOORS

#### **LOW THRESHOLD**



VERTICAL CROSS SECTION THROUGH SLIDING SASH
WITH LOW THRESHOLD

VERTICAL CROSS SECTION THROUGH FIXED SASH
WITH LOW THRESHOLD

# Syncro<sup>®</sup> Sliding Patio Doors













### SYSTEM COMPONENTS



# SUNCIO® Sliding Patio Doors