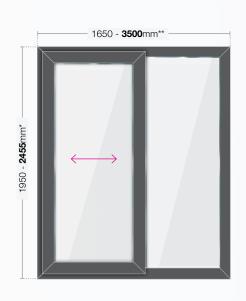

## MINIMUM & MAXIMUM SIZES

PATIO

Sizes shown do not include cill.

Ensure suitable hardware is used that is capable of withstanding the sash weight.

All Sizes shown: MINIMUM - MAXIMUM in mm

### SLIDING PATIO DOORS