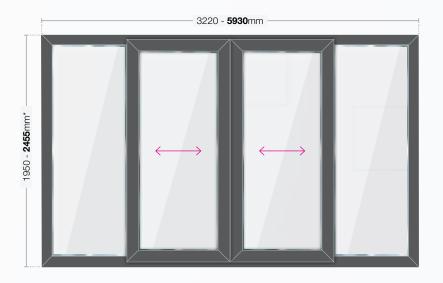

## MINIMUM & MAXIMUM SIZES

PATIO

Sizes shown do not include cill.

Ensure suitable hardware is used that is capable of withstanding the sash weight.

All Sizes shown: MINIMUM - MAXIMUM in mm

### SLIDING PATIO DOORS