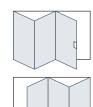

### Configuration options

Available in 2, 3 and 4 panes\*, our range of Bi-fold Doors can be tailored to your exact requirements.

#### 3 pane options

4 pane options

\* 5, 6 and 7 pane options available upon request