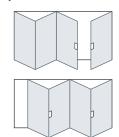

### Configuration options

Available in 2, 3 and 4 panes\*, our range of Bi-fold Doors can be tailored to your exact requirements.

#### 3 pane options

4 pane options

\* 5, 6 and 7 pane options available upon request