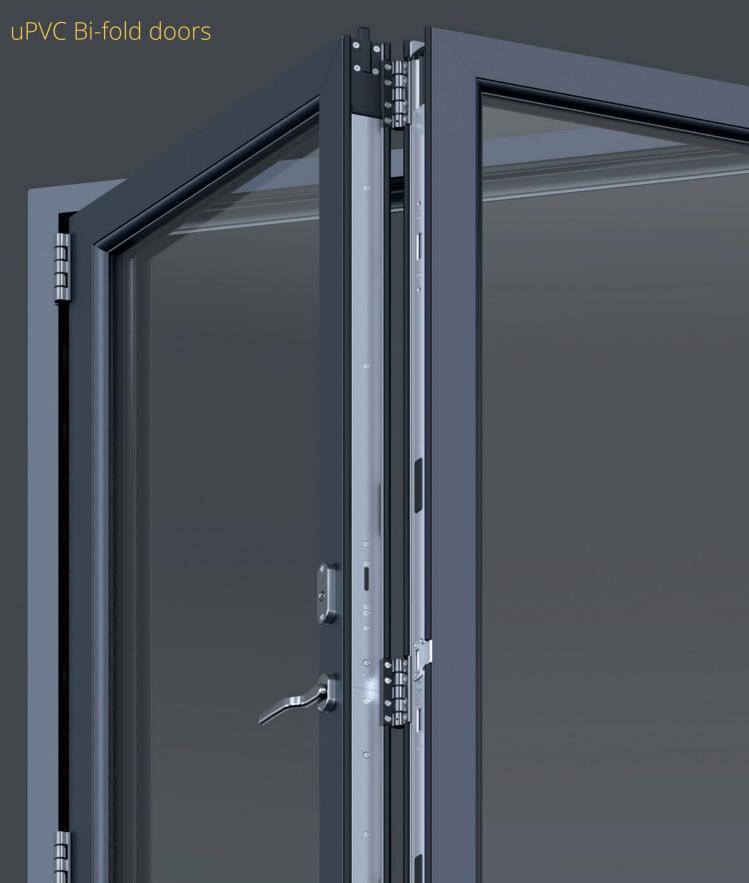

#### Concealed hardware

In-board mounted stainless steel track conceals hardware, for a clean and attractive finish.

#### Security built in

All our uPVC doors come with a high-security multipoint locking mechanism as standard, providing your home with the protection it deserves.

#### **Pre-compression rollers**

Ensures smooth operation and maximises weather proofing.

#### Anti-lift pins

Slots into the frame to prevent the door from being moved or lifted.

10

#### Centre latch and hook

A combined central latch and anti-separation hook create a solid and rigid locking point.

#### **Claw hooks**

Grips the door sash to the frame for extra strength and solidity.

#### In perfect harmony

With concealed hardware that has been designed to work with the Liniar profile, our Bi-Folds work in perfect harmony.