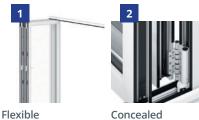

#### Concealed hardware

In-board mounted stainless steel track conceals hardware, for a clean and attractive finish.

#### In perfect harmony

With concealed hardware that has been designed to work with the Liniar profile, our Bi-Folds work in perfect harmony.