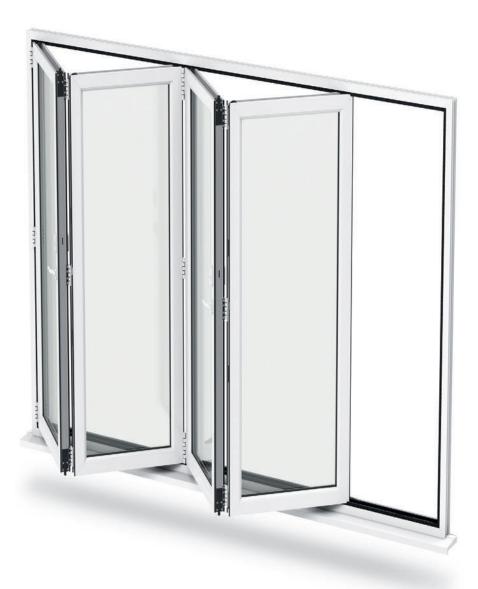

## Bring the outside in

Our uPVC Bi-fold Doors are the perfect way for you to create space, let in fresh air and flood your home with natural daylight by opening up an entire wall of your home.

Gain panoramic views of the outside and increased natural light inside with our beautiful Bi-fold Doors.

### Configuration options

Available in 2, 3 and 4 panes\*, our range of Bi-fold Doors can be tailored to your exact requirements.