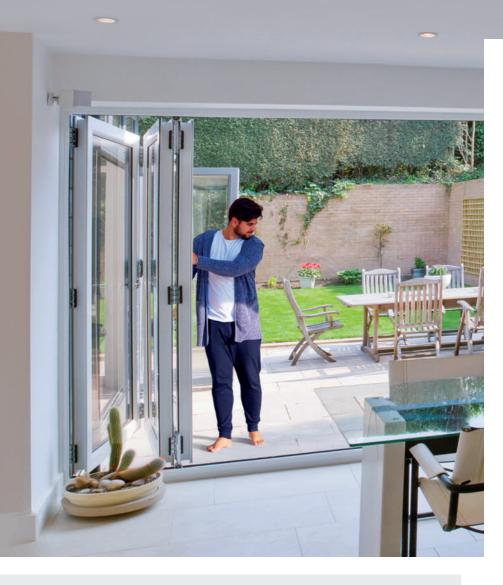

# A stunning addition

## Bring the outside in

Our uPVC Bi-fold Doors are the perfect way for you to create space, let in fresh air and flood your home with natural daylight by opening up an entire wall of your home.

Gain panoramic views of the outside and increased natural light inside with our beautiful Bi-fold Doors.

#### Open up your space

Slim outer frame ensures that up to 90% of the aperture remains unobstructed when fully open.