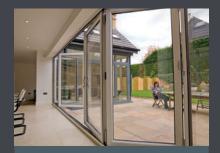

## Bring the outside in

Our uPVC Bi-fold Doors are the perfect way for you to create space, let in fresh air and flood your home with natural daylight by opening up an entire wall of your home.

Gain panoramic views of the outside and increased natural light inside with our beautiful Bi-fold Doors.

#### Open up your space

Slim outer frame ensures that up to 90% of the aperture remains unobstructed when fully open.

#### Open to the outside

Enhance the feeling of space in your home and open up to a range of choice, from a 2 metre, two-pane patio replacement to an impressive 6 metre, seven-pane veranda opening.

Windows, doors and so much more!