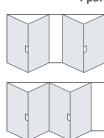

### Configuration options

Available in 2, 3 and 4 panes\*, our range of Bi-fold Doors can be tailored to your exact requirements.

#### 3 pane options

4 pane options

\* 5, 6 and 7 pane options available upon request