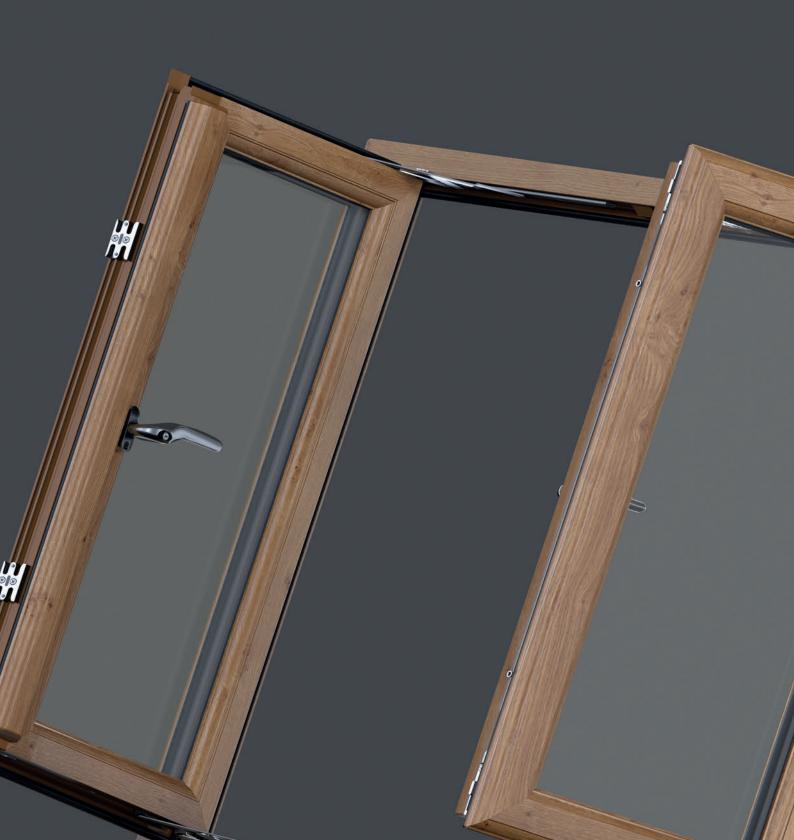

### Variable ventilation

Various independent window openings offer flexibility for different levels of ventilation.