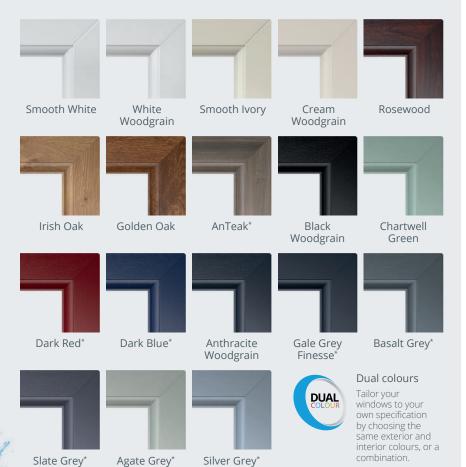

### Fire escape

Suited for narrow openings and ideal for use as an emergency exit\*.

To ensure the perfect match, all our windows and frames are available in a wide choice of colours.

Creating the look you want has never been easier.