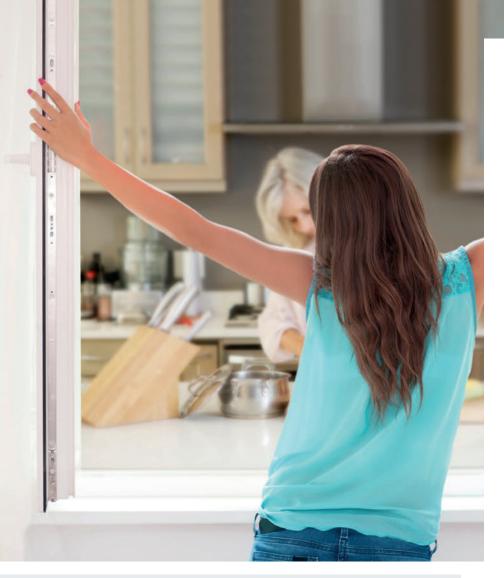

# A clearer view

Enjoy a room with a view by opening up your property. Choose beautiful French Casement Windows and let the light stream in.

If you'd like an unrestricted view framed by a classic traditional design, this window is perfect for you.

### Variable ventilation

Various independent window openings offer flexibility for different levels of ventilation.