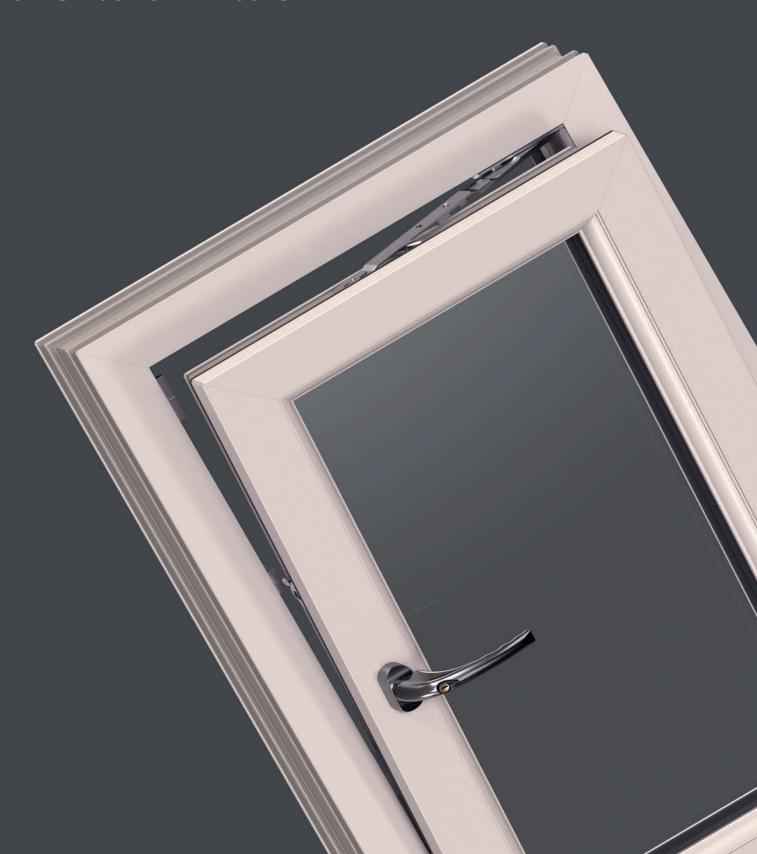

## Integrated hardware

 Concealed gearing looks better and is more secure than outdated face-fix gearing.

### Secure ventilation

Convenient 'tilt-only' function allows for easy ventilation without compromising your security.