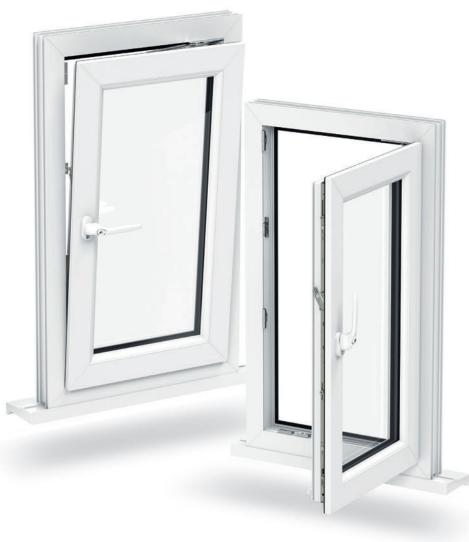

## Safe and secure

Enjoy a flow of fresh air without compromising security. The Tilt & Turn Window is the perfect combination of the ventilation you want and the safety you need.

If you love letting in a little fresh air but worry about security, Tilt & Turn Windows are the perfect solution.

### Secure ventilation

Convenient 'tilt-only' function allows for easy ventilation without compromising your security.

### Quick to clean

90° turn action allows easy exterior access, ideal for upstairs windows or high-rise accomodation.