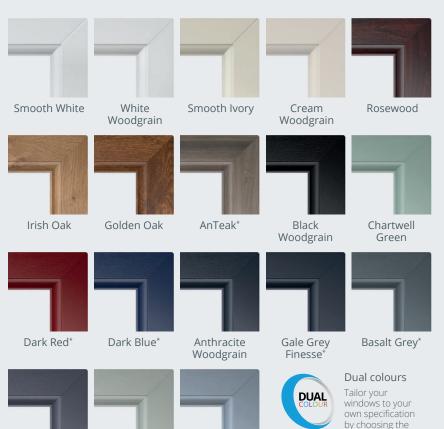

## Add a splash of colour

To ensure the perfect match, all our windows and frames are available in a wide choice of colours.

Creating the look you want has never been easier.

## Add some authenticity

Choose the right finishing touches to complement the look of your home.

## Georgian Bar

Sitting within the sealed glass unit to provide an elegant and refined look.

Silver Grey\*

Slate Grey\*

Agate Grey\*

same exterior and interior colours, or a

combination.