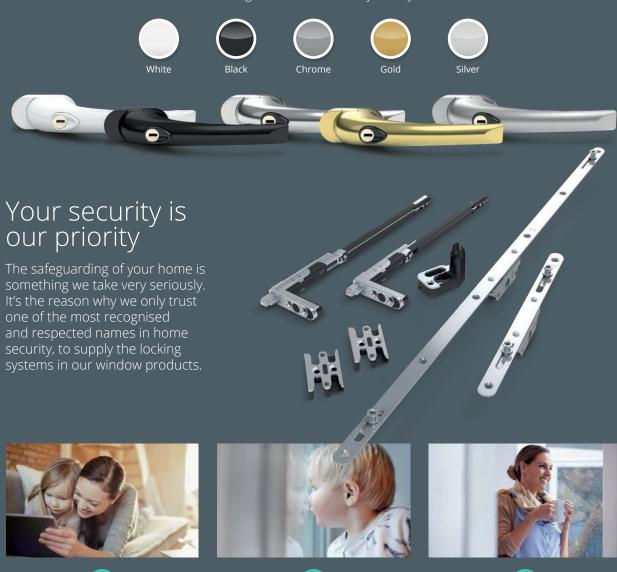

## Personalise your windows

Creating your perfect home means personalising your windows so you're nothing less than delighted with the results. Giving you the choice to create the look and feel you want is at the heart of our window options. Supplied with a key for locking, our window handles are available in a range of colours to suit your style.

## £7,500 Protection Promise

Our shootbolt locking systems are covered by a guarantee of up to £7 500° in the event of a break-in

## 10 year guarantee

Every shootbolt window locking system has a 10 year guarantee\*

## Smart Ready™

Smart Ready<sup>™</sup> technology built in as standard, futureproofing your home security.