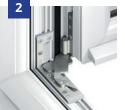

## Integrated hardware

 Concealed gearing looks better and is more secure than outdated face-fix gearing.